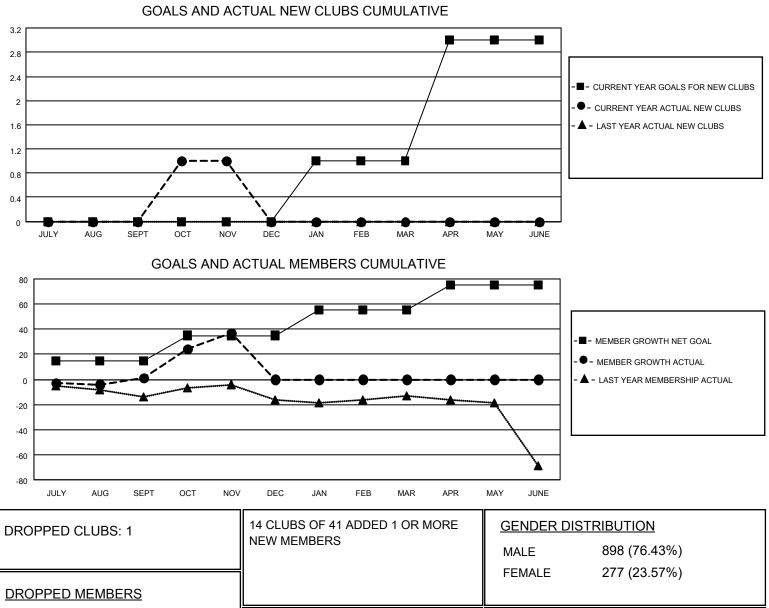

## **District A1**

Results as of: 11/30/2020

| Clubs                 |               |           |               | Members               |                        |                         |                                                    |
|-----------------------|---------------|-----------|---------------|-----------------------|------------------------|-------------------------|----------------------------------------------------|
| RESULTS FOR 2020-2021 |               |           |               | RESULTS FOR 2020-2021 |                        |                         |                                                    |
| QUARTER               | NEW CLUB GOAL | NEW CLUBS | DROPPED CLUBS | QUARTER MEMI          | BER GROWTH NET<br>GOAL | MEMBER GROWTH<br>ACTUAL | DROPPED<br>MEMBERS ACTUAL<br>(including transfers) |
| JULY/AUG/SEPT         | 0             | 0         | 1             | JULY/AUG/SEPT         | 15                     | 25                      | 16                                                 |
| OCT/NOV/DEC           | 0             | 1         | 0             | OCT/NOV/DEC           | 20                     | 49                      | 7                                                  |
| JAN/FEB/MAR           | 1             | 0         | 0             | JAN/FEB/MAR           | 20                     | 0                       | 0                                                  |
| APR/MAY/JUNE          | 2             | 0         | 0             | APR/MAY/JUNE          | 20                     | 0                       | 0                                                  |